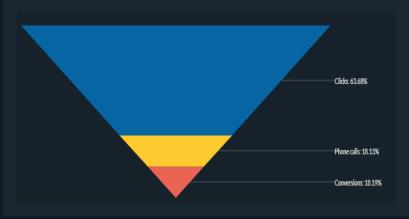

## Call Performance-Search

# KPI's

Calls from Ads **Appointment Booking Phone Call From Site** 