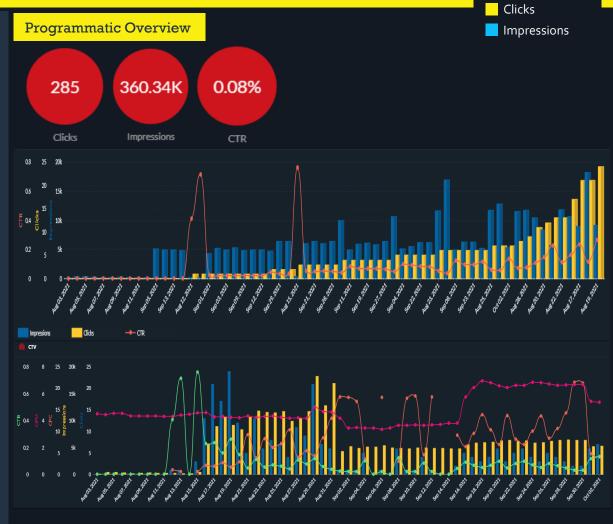

# Facebook Ad Summary

\$.061

Client CPC

950K

**Impressions** 

18K

Clicks

1.96%

**CTR** 