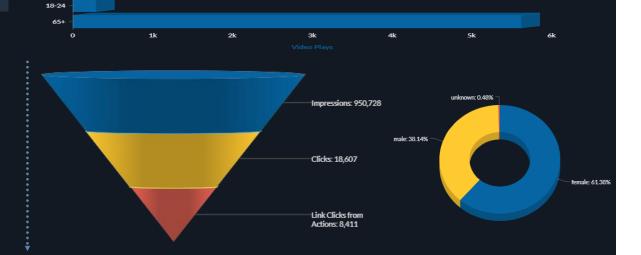

from calls from each ad property. Using our proprietary campaign structure, we delivered 5x over the client's original goal of the campaign. Each ad plateform was customized to perform their desired outcome.

## Call Performance-Search



# KPI's

Calls from Ads **Appointment Booking Phone Call From Site** 



# Conversion by Day



# **Conversion Actions**

| Calls from ads       | Calls from ads | 759.00 |
|----------------------|----------------|--------|
| Phone Call From Site | Website        | 333.00 |
| Contact Us Page View | Website        | 187.00 |
| Book Appointment     | Website        | 340.00 |



# Facebook Ad Summary

\$.061

Client CPC

950K

**Impressions** 

18K

Clicks

1.96%

**CTR** 

# KPI's

Calls from Ads





Conversions

# Facebook Ads Performance

45-54

55-64