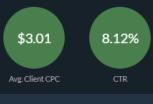

# Facebook Ad Summary

\$.061

Client CPC

950K

**Impressions** 

18K

Clicks

1.96%

**CTR** 