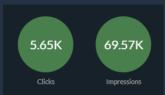

# Facebook Ad Summary

\$.061

Client CPC

950K

**Impressions** 

18K

Clicks

1.96%